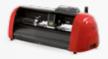

### VINYL CUTTER C IV SERIES

Secabo's C IV series vinyl cutters are a consistent further development of the popular C III vinyl cutter series. Thanks to the improved cutting quality, increased reliability and a higher level of accuracy, it can be used in almost all professional areas of the sign-making industry. All common materials, such as adhesive films, self-adhesive films, flock and flex films, stencil films, paper, cardboard, etc. can be processed.

The large backlit display and large buttons allow for easy operation of the vinyl cutter, while the improved LAPOS technology allows for precise cutting of the printed films. The vinyl cutters are comfortably controlled using the cutting software DrawCut LITE included in the delivery. A stable stand with a roll mount is optionally available for C60 IV and included with the C120 IV.

| TECHNICAL DATA           | C30IA                                                                                            | C60IV                        | C120IV  |
|--------------------------|--------------------------------------------------------------------------------------------------|------------------------------|---------|
| Max. Media width         | 420mm                                                                                            | 630mm                        | 1260mm  |
| Max. Cutting width       | 330mm                                                                                            | 720mm                        | 1350mm  |
| Max. Media thickness     |                                                                                                  | 1mm                          |         |
| Min. Media width         |                                                                                                  | 50mm                         |         |
| Repetition accuracy      |                                                                                                  | < ± 0.1mm                    |         |
| Repetition accuracy      |                                                                                                  | 600mm/s                      |         |
| Max. Contact pressure    |                                                                                                  | 500g                         |         |
| Mechanical resolution    |                                                                                                  | 0.025mm                      |         |
| Environment              | +5°C -                                                                                           | +35°C / 30% - 70% relative h | umidity |
| Connections              |                                                                                                  | serial, USB                  |         |
| Weight without packaging | 9kg                                                                                              | 12kg                         | 25kg    |
| Contour cut function     |                                                                                                  | LAPOS, 4 crop marks          |         |
| Items included           | Knife holder, drag knife, DIN A4 plot surface, plot pen, connection cable, software, user manual |                              |         |