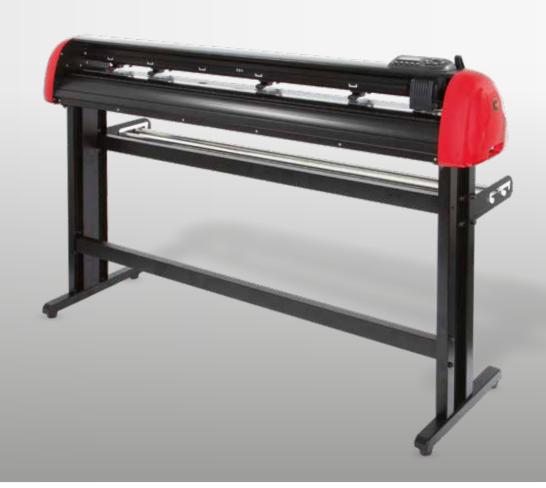

# Stable stand with roll holder - because order is essential

A stable stand is also included (except C30IV and C60IV). The roll holder makes working particularly fun: film rolls are unwound smoothly and jolt-free, thus ensuring high precision even with long plots.

#### Stand

For C60IV, S60 and T60. Stand with roll mount, rollers can be set to different grids, stable rubber feet. A protective conductor connection prevents electrostatic charging of the film.