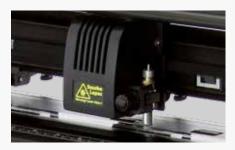

### VINYL CUTTER C IV SERIES

Secabo's C IV series vinyl cutters are a consistent further development of the popular C III vinyl cutter series. Thanks to the improved cutting quality, increased reliability and a higher level of accuracy, it can be used in almost all professional areas of the sign-making industry. All common materials, such as adhesive films, self-adhesive films, flock and flex films, stencil films, paper, cardboard, etc. can be processed.

The large backlit display and large buttons allow for easy operation of the vinyl cutter, while the improved LAPOS technology allows for precise cutting of the printed films. The vinyl cutters are comfortably controlled using the cutting software DrawCut LITE included in the delivery. A stable stand with a roll mount is optionally available for C60 IV and included with the C120 IV.