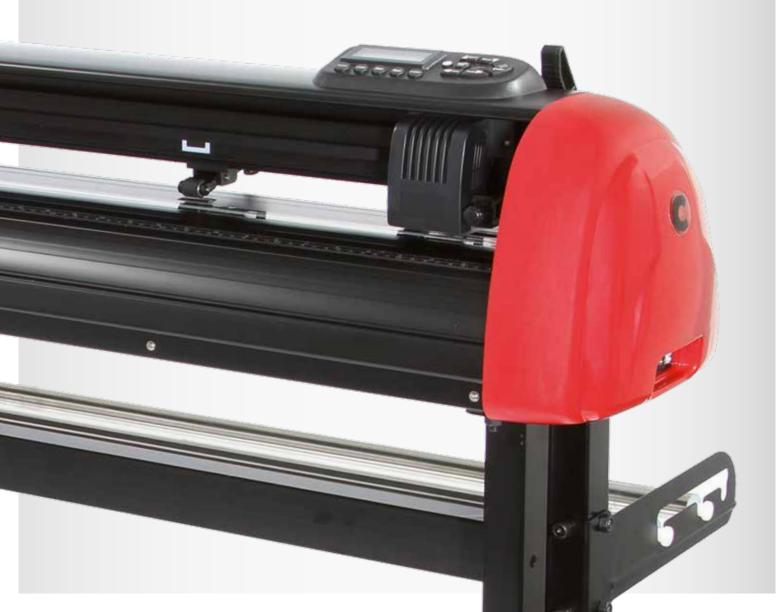

### VINYL CUTTER C IV SERIES

Secabo's C IV series vinyl cutters are a consistent further development of the popular C III vinyl cutter series. Thanks to the improved cutting quality, increased reliability and a higher level of accuracy, it can be used in almost all professional areas of the sign-making industry. All common materials, such as adhesive films, self-adhesive films, flock and flex films, stencil films, paper, cardboard, etc. can be processed.

The large backlit display and large buttons allow for easy operation of the vinyl cutter, while the improved LAPOS technology allows for precise cutting of the printed films. The vinyl cutters are comfortably controlled using the cutting software DrawCut LITE included in the delivery. A stable stand with a roll mount is optionally available for C60 IV and included with the C120 IV.