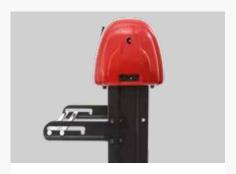

#### Stand

For C60IV, S60 and T60. Stand with roll mount, rollers can be set to different grids, stable rubber feet. A protective conductor connection prevents electrostatic charging of the film.