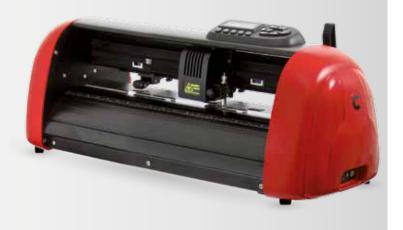

### VINYL CUTTER C IV SERIES

Secabo's C IV series vinyl cutters are a consistent further development of the popular C III vinyl cutter series. Thanks to the improved cutting quality, increased reliability and a higher level of accuracy, it can be used in almost all professional areas of the sign-making industry. All common materials, such as adhesive films, self-adhesive films, flock and flex films, stencil films, paper, cardboard, etc. can be processed.

The large backlit display and large buttons allow for easy operation of the vinyl cutter, while the improved LAPOS technology allows for precise cutting of the printed films. The vinyl cutters are comfortably controlled using the cutting software DrawCut LITE included in the delivery. A stable stand with a roll mount is optionally available for C60 IV and included with the C120 IV.

| TECHNICAL DATA           | C30IA                                                                                            | C60IV                        | C120IV  |
|--------------------------|--------------------------------------------------------------------------------------------------|------------------------------|---------|
| Max. Media width         | 420mm                                                                                            | 630mm                        | 1260mm  |
| Max. Cutting width       | 330mm                                                                                            | 720mm                        | 1350mm  |
| Max. Media thickness     |                                                                                                  | 1mm                          |         |
| Min. Media width         |                                                                                                  | 50mm                         |         |
| Repetition accuracy      |                                                                                                  | < ± 0.1mm                    |         |
| Repetition accuracy      |                                                                                                  | 600mm/s                      |         |
| Max. Contact pressure    |                                                                                                  | 500g                         |         |
| Mechanical resolution    |                                                                                                  | 0.025mm                      |         |
| Environment              | +5°C -                                                                                           | +35°C / 30% - 70% relative h | umidity |
| Connections              |                                                                                                  | serial, USB                  |         |
| Weight without packaging | 9kg                                                                                              | 12kg                         | 25kg    |
| Contour cut function     |                                                                                                  | LAPOS, 4 crop marks          |         |
| Items included           | Knife holder, drag knife, DIN A4 plot surface, plot pen, connection cable, software, user manual |                              |         |