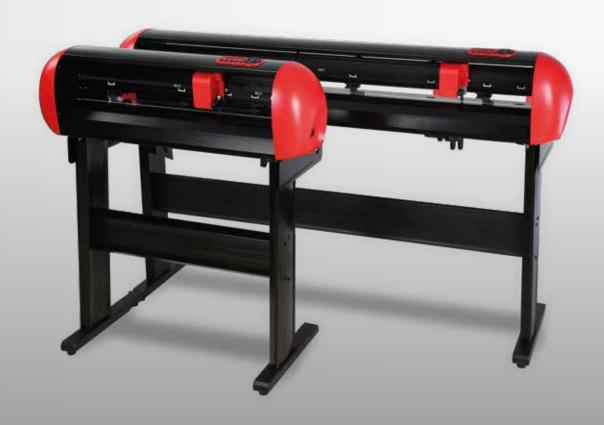

# VINYL CUTTER C V SERIES

Secabo C V is the latest generation of Secabo's successful vinyl cutters. These models feature a fresh and unique design. Thanks to the high cutting quality and precision, the plotters are suitable for all advertising technology uses and all common materials. Users benefit from the completely new, convenient menu navigation and intuitive handling. The multilingual cutting software DrawCut LITE for Windows is also included. Another great advantage:

# Sturdy stand with roll holder – because order must be orderly

A sturdy stand is of course also included in the scope of delivery. The roll holder makes working particularly fun: film rolls are unwound smoothly and jerk-free, ensuring high precision even with long plots.