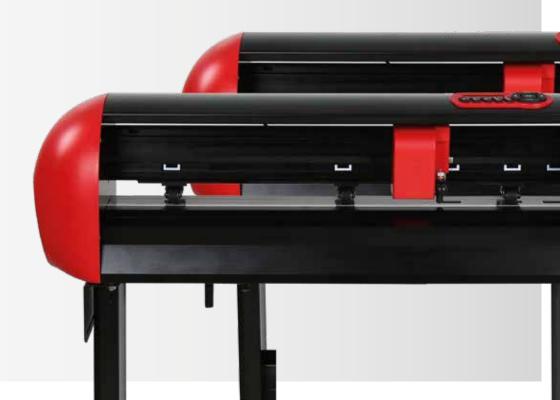

# VINYL CUTTER C V SERIES

Secabo C V is the latest generation of Secabo's successful vinyl cutters. These models feature a fresh and unique design. Thanks to the high cutting quality and precision, the plotters are suitable for all advertising technology uses and all common materials. Users benefit from the completely new, convenient menu navigation and intuitive handling. The multilingual cutting software DrawCut LITE for Windows is also included. Another great advantage:

The integrated LAPOS contour cut feature allows for precise cuts, even when working with small objects. Secabo C V cutters are quick and easy to install. Additional drivers are not required. A stable stand with a roll mount ensures reliable stability and safe supplying of foils.

# New optimized controller – so you can keep track of everything

The controller of the Secabo cutting plotter has been optimized for smooth use and easy access to all important functions. The adapted design and the improved menu navigation should ensure an even better overview of the daily work routine.