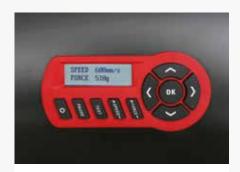

# New optimized controller – so you can keep track of everything

The controller of the Secabo cutting plotter has been optimized for smooth use and easy access to all important functions. The adapted design and the improved menu navigation should ensure an even better overview of the daily work routine.