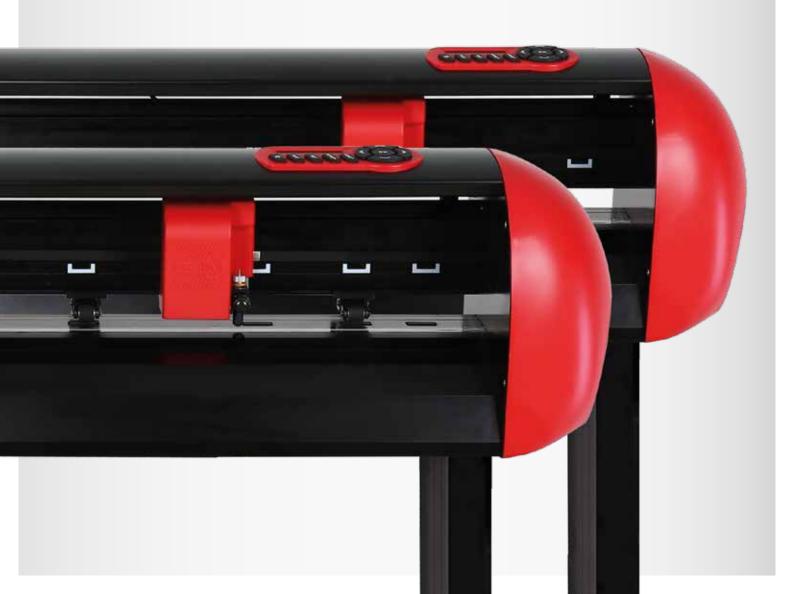

# VINYL CUTTER C V SERIES

Secabo C V is the latest generation of Secabo's successful vinyl cutters. These models feature a fresh and unique design. Thanks to the high cutting quality and precision, the plotters are suitable for all advertising technology uses and all common materials. Users benefit from the completely new, convenient menu navigation and intuitive handling. The multilingual cutting software DrawCut LITE for Windows is also included. Another great advantage:

# New optimized controller – so you can keep track of everything

The controller of the Secabo cutting plotter has been optimized for smooth use and easy access to all important functions. The adapted design and the improved menu navigation should ensure an even better overview of the daily work routine.