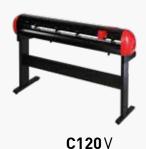

# Sturdy stand with roll holder – because order must be orderly

A sturdy stand is of course also included in the scope of delivery. The roll holder makes working particularly fun: film rolls are unwound smoothly and jerk-free, ensuring high precision even with long plots.

**TECHNICAL DATA** 

**C60** V

| Max. Media width      | 720mm     | 1350mm |
|-----------------------|-----------|--------|
| Max. Cutting width    | 630mm     | 1260mm |
| Max. Media thickness  | 1mm       |        |
| Max. cutting speed    | 600mm/s   |        |
| Contact pressure      | 50 - 500g |        |
| Mechanical resolution | 0.0245mm  |        |