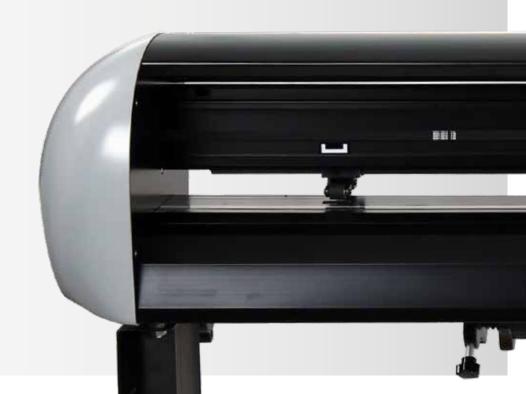

### VINYL CUTTER S II SERIES

The S II vinyl cutter series is intended for professional users who need the highest level of performance. The S II models feature a new and attractive design by Secabo. An easy-to-understand menu navigation with integrated calibration wizard comfortably guides users through all steps. The Secabo SII vinyl cutters operate on extremely quiet and precise servo motors, and offer a high throughput. With a maximum pressure up to 750 grams they are capable of processing complex cutting tasks and thick media.

#### New optimized controller – so you can keep track of everything

The controller of the Secabo cutting plotter has been optimized for smooth use and easy access to all important functions. The adapted design and the improved menu navigation should ensure an even better overview of the daily work routine.