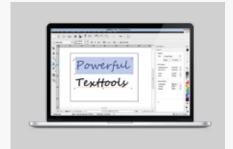

## DrawCut LITE cutting software – standard on board!

The multilingual cutting software DrawCut LITE for Windows is included in the scope of delivery. DrawCut LITE not only reliably handles design and layout tasks and imports a wealth of graphic file formats, but also steers the Print&Cut applications of LAPOS 2, DrawCut LITE has many powerful text tools, vector functions, plotting and weeding tools and is therefore the ideal cutting software for quickly achieving professional plotting results with little training.