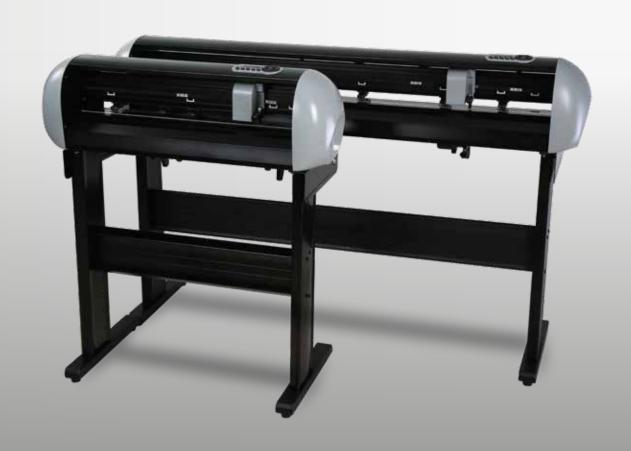

### VINYL CUTTER S II SERIES

The S II vinyl cutter series is intended for professional users who need the highest level of performance. The S II models feature a new and attractive design by Secabo. An easy-to-understand menu navigation with integrated calibration wizard comfortably guides users through all steps. The Secabo SII vinyl cutters operate on extremely quiet and precise servo motors, and offer a high throughput. With a maximum pressure up to 750 grams they are capable of processing complex cutting tasks and thick media.

All common materials with a cutting width of up to 63 or 126cm can be processed - from plotting vinyl, self-adhesive films and flex or flock films over stencil films to paper and cardboard. Optimal results are achieved by using the LAPOS contour cutting technology and the multilingual cutting software DrawCut LITE, which is included. The supplied stand with a roll mount offers additional convenience.

# Sturdy stand with roll holder – because order must be orderly

A sturdy stand is of course also included in the scope of delivery. The roll holder makes working particularly fun: film rolls are unwound smoothly and jerk-free, ensuring high precision even with long plots.