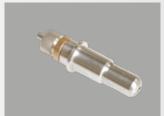

#### Drag knife

For all Secabo vinyl cutters, carbide, cutting angles from 30°, 45° or 60° - depending on the application area, offset 0.25mm.

#### Blade holder

For all current and all older models, ball-bearing aluminum blade holder, blade immersion depth can be set via an adjusting screw, comfortable ejecting by a spring pin.