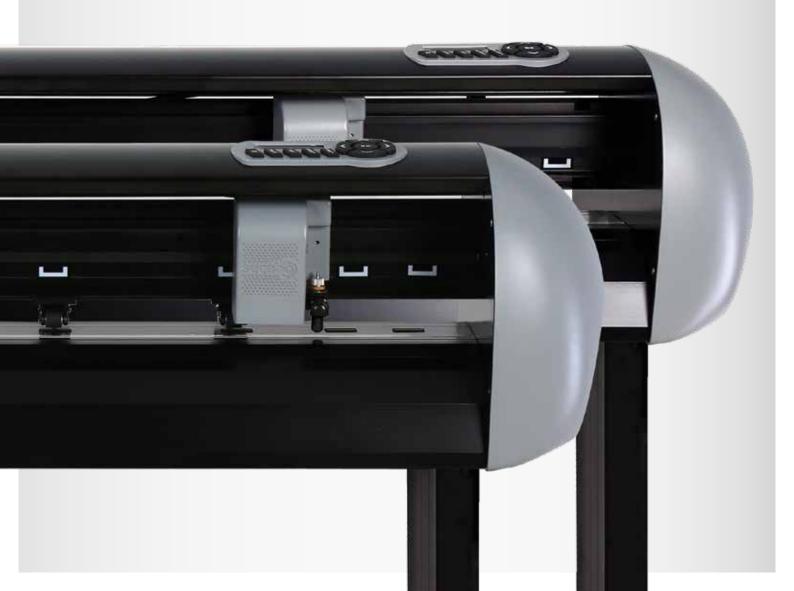

### VINYL CUTTER S II SERIES

The S II vinyl cutter series is intended for professional users who need the highest level of performance. The S II models feature a new and attractive design by Secabo. An easy-to-understand menu navigation with integrated calibration wizard comfortably guides users through all steps. The Secabo SII vinyl cutters operate on extremely quiet and precise servo motors, and offer a high throughput. With a maximum pressure up to 750 grams they are capable of processing complex cutting tasks and thick media.

All common materials with a cutting width of up to 63 or 126cm can be processed - from plotting vinyl, self-adhesive films and flex or flock films over stencil films to paper and cardboard. Optimal results are achieved by using the LAPOS contour cutting technology and the multilingual cutting software DrawCut LITE, which is included. The supplied stand with a roll mount offers additional convenience.

# Sturdy stand with roll holder – because order must be orderly

A sturdy stand is of course also included in the scope of delivery. The roll holder makes working particularly fun: film rolls are unwound smoothly and jerk-free, ensuring high precision even with long plots.