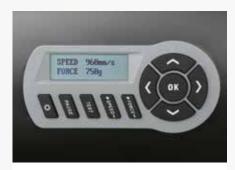

#### New optimized controller – so you can keep track of everything

The controller of the Secabo cutting plotter has been optimized for smooth use and easy access to all important functions. The adapted design and the improved menu navigation should ensure an even better overview of the daily work routine.

#### **TECHNICAL DATA**

| Max. Media width      | 720mm    | 1350mm       |  |
|-----------------------|----------|--------------|--|
| Max. Cutting width    | 630mm    | 1260mm       |  |
| Max. Media thickness  | 1mm      | 1mm          |  |
| Max. cutting speed    | 960 mn   | 960 mm/s     |  |
| Drive                 | Servo mo | Servo motors |  |
| Contact pressure      | 50 - 75  | 50 - 750g    |  |
| Machanical resolution | 0.0125/  | 0.0125/mm    |  |