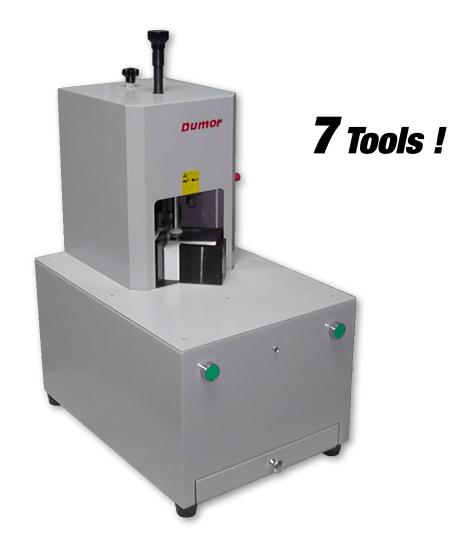

## EASYROUNDER 50

THE **EASYROUNDER 50** PRODUCES PROFESSIONAL CORNER ROUNDING WITH HI SPEED.

QUALITY CORNER ROUNDING AT THE BEST PRICE!

## **KEY FEATURES**

- The EASYROUNDER 50 will cut corners of a stack to 50 mm
- Supplied with 7 cutting tools from R3 to R12 on a index turret
- Tool change takes less than 5 seconds
- Adjustable front lays
- Paper press
- Strong fully cast iron body will last for years
- Foot pedal operation
- Fully guarded working area
- Full cycle in 1 sec
- Very quiet operation
- Spare blades are available at low cost