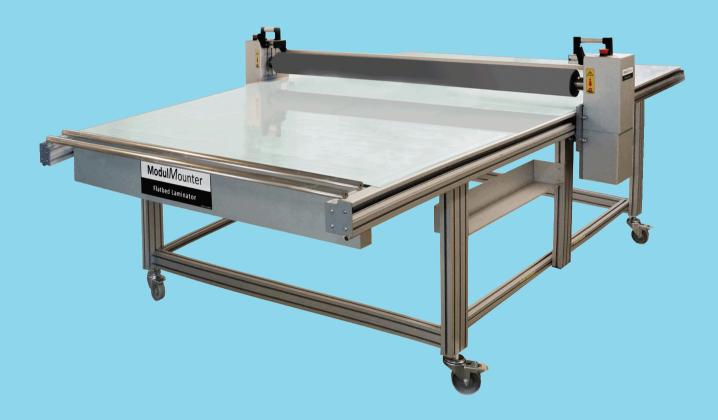

## The best ModulMounter ever!

## The laminator that can grow, and needs no Air-Compressor

- Only a ModulMounter can at any time be extended in steps of 1 meter.
- Can now laminate at table edge because of electrically operated roller.
- ModulMounter is module built and can be totally disassembled for difficult access.
- Can be upgraded at any time with light boxes in 1 meter steps.
- Only a ModulMounter laminates the full table length. No dead ends.
- There is no disturbing bridge over the laminating roller.
- ModulMounter has our "smart bar" system for quick change of application rolls.
- Can as standard be raised up to 10 cm, and has full storage space under the table.
- ModulMounter has now double rollbars at one table end for quick roll change.

MADE IN DENMARK

Modul*M*ounter

Flatbed Laminator