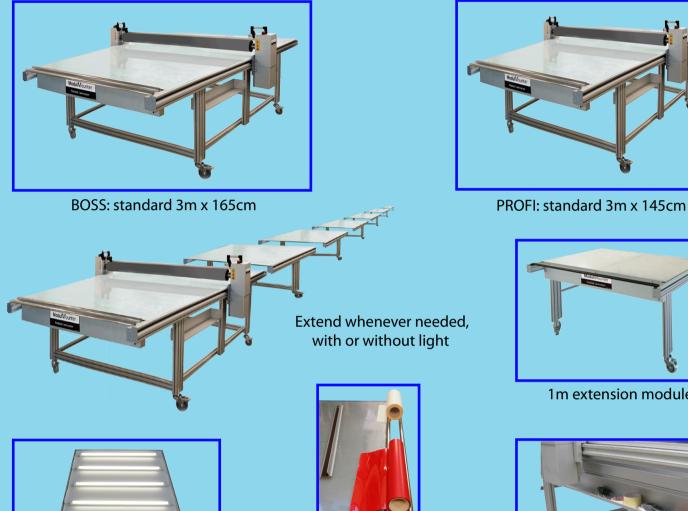

## The laminator that can grow, and needs no Air-Compressor

- Only a ModulMounter can at any time be extended in steps of 1 meter.
- Can now laminate at table edge because of electrically operated roller.
- ModulMounter is module built and can be totally disassembled for difficult access.
- Can be upgraded at any time with light boxes in 1 meter steps.
- Only a ModulMounter laminates the full table length. No dead ends.
- There is no disturbing bridge over the laminating roller.
- ModulMounter has our "smart bar" system for quick change of application rolls.
- Can as standard be raised up to 10 cm, and has full storage space under the table.
- ModulMounter has now double rollbars at one table end for quick roll change.

## **Standards and options**

Extra Tool shelf along table side

Roller wagon parking at one end

1m Lightbox. Choose between Flourecent tubes or LED light

Extra, roll centering

Huvudkontor

Storgatan 79

362 30 Tingsryd

Double rollers for

easy roll change

Extra, "double" roller at one table end