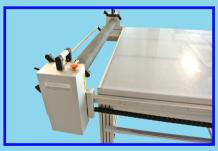

## The best ModulMounter ever!

## The laminator that can grow, and needs no Air-Compressor

- Only a ModulMounter can at any time be extended in steps of 1 meter.
- Can now laminate at table edge because of electrically operated roller.
- ModulMounter is module built and can be totally disassembled for difficult access.
- Can be upgraded at any time with light boxes in 1 meter steps.
- Only a ModulMounter laminates the full table length. No dead ends.
- There is no disturbing bridge over the laminating roller.
- ModulMounter has our "smart bar" system for quick change of application rolls.
- Can as standard be raised up to 10 cm, and has full storage space under the table.
- ModulMounter has now double rollbars at one table end for quick roll change.

MADE IN DENMARK

Modul*M*ounter

Flatbed Laminator