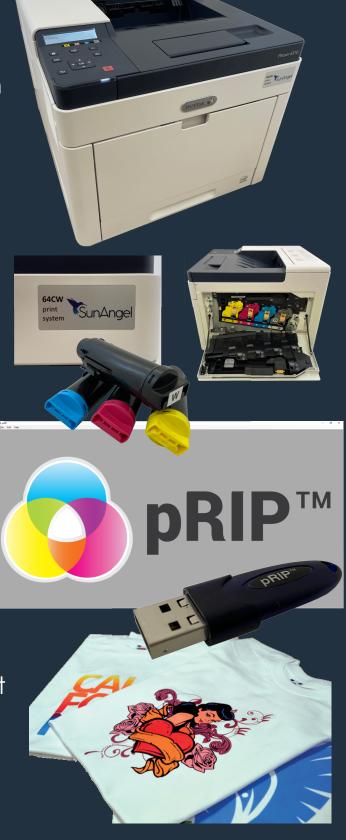

## New for 2021 from SUNANGEL!

## 64CW PRINTER

Print CMYW in a single pass with this newest A4 printer from SunAngel.

See how our high-density WHITE TONER brings images to life on the darkest materials.

Another great feature – included FREE OF CHARGE in the SunAngel 64CW printer package is our latest pRIP software enabling users to adjust colour balance, white levels and mirror images ready for transfer printing.

The large-capacity 64CW toner cartridges and fast print speed (up to 28 pages per minute) make this versatile printer the ideal choice for the busiest print environments.

Call your SunAngel retailer for more information or to order now.