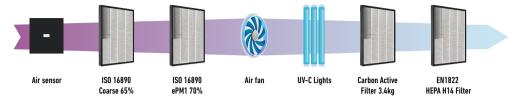

#### Air flow diagram

# Sterilization & Filter System

The Coarse filter starts to retain up to 65% of coarse particles, bacteria's and virus according to the size.

With the ePM1 filter extra retainability capacity is added, as this filter enables to filter particles up to 70% with sizes PM1.

The HEPA H14, being the HEPA filter with most filtering capacity of its category, retains up to 99,995% of microorganisms and all particles.