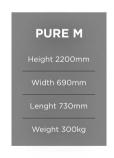

### **Technical data**

**PURE S** 

Installation power socket: Type F socket

Machine power plug: CEE 7/7 - 2 meters of cable

Protection of the machine's main circuit: Differential 2P, 25A, 30mA Machine power consumption: PURE S 860 Watts / PURE M 1650 Watts - 230V AC - 50Hz

# High performance smart air sterilizer and purifier

AVAILABLE IN 2 SIZES PURE S PURE M

1070m³/h 3400m³/h

147m<sup>2</sup> 4 Effective coverage E

467m<sup>2</sup>/h Effective coverage

CADR (Clean Air Delivery Rate) is the international standard for measuring the effectiveness of air purifiers. MTEX PURE has been designed for businesses and public spaces. It comes in two sizes, the PURE S, effective up to 147m<sup>2</sup> and PURE M, effective up to 467m<sup>2</sup>.