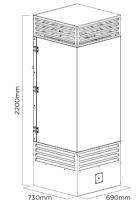

### **Technical data**

**PURE S** 

Installation power socket: Type F socket

Machine power plug: CEE 7/7 - 2 meters of cable

Protection of the machine's main circuit: Differential 2P, 25A, 30mA Machine power consumption: PURE S 860 Watts / PURE M 1650 Watts - 230V AC - 50Hz