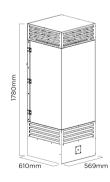

### **Technical data**

**PURE S** 

Installation power socket: Type F socket

Machine power plug: CEE 7/7 - 2 meters of cable

Protection of the machine's main circuit: Differential 2P, 25A, 30mA Machine power consumption: PURE S 860 Watts / PURE M 1650 Watts - 230V AC - 50Hz

# High performance smart air sterilizer and purifier

AVAILABLE IN 2 SIZES PURE S PURE M

1070m³/h 3400m³/h

147m<sup>2</sup> 4 Effective coverage E

467m<sup>2</sup>/h Effective coverage

CADR (Clean Air Delivery Rate) is the international standard for measuring the effectiveness of air purifiers. MTEX PURE has been designed for businesses and public spaces. It comes in two sizes, the PURE S, effective up to 147m<sup>2</sup> and PURE M, effective up to 467m<sup>2</sup>.