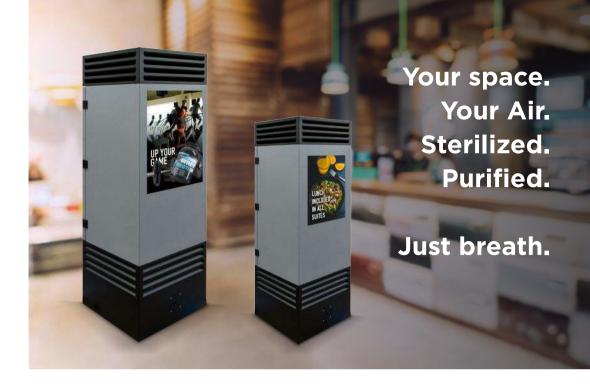

# High performance smart air sterilizer and purifier

AVAILABLE IN 2 SIZES PURE S PURE M

1070m³/h 3400m³/h

147m<sup>2</sup> 4 Effective coverage E

467m<sup>2</sup>/h Effective coverage

CADR (Clean Air Delivery Rate) is the international standard for measuring the effectiveness of air purifiers. MTEX PURE has been designed for businesses and public spaces. It comes in two sizes, the PURE S, effective up to 147m<sup>2</sup> and PURE M, effective up to 467m<sup>2</sup>.